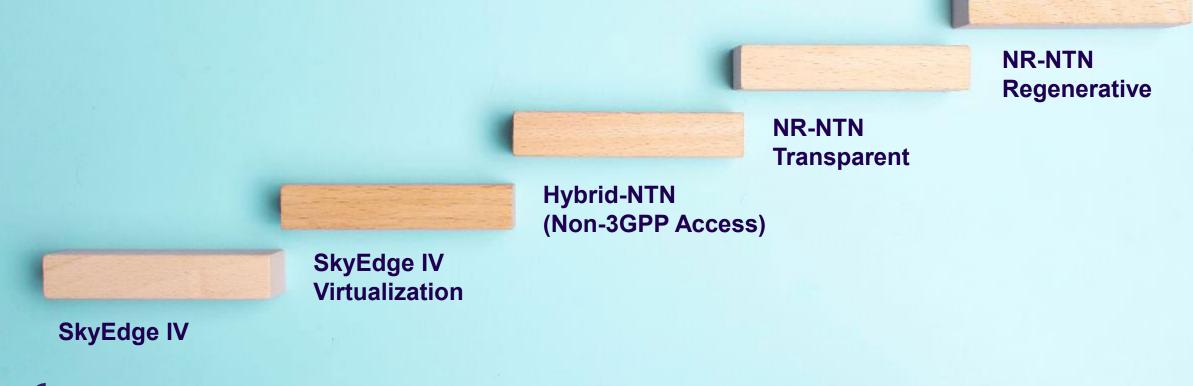

## **Transportables**

**DKET 3400** 

**DKET 3421** 

Satellite Transportable Terminal (STT)

**Q-Series** 

**Empower Satellite Operators to evolve strategically, preserving their current S2X investments and maintaining business operations, with a phased approach** 